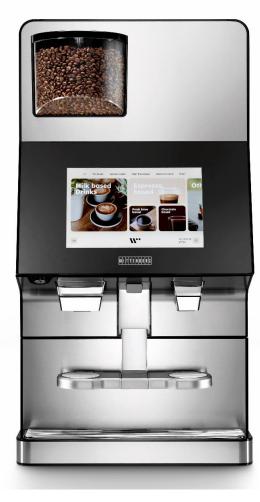

# Superior coffee experience in Att

European Coffee Brewing

# Advanced Coffee Performance

**Superior Quality**: Exceptional in-cup coffee taste from our patented Z4000 ES/FB brewer, satisfies a diverse customer choice from flat black to café crème and espresso.

#### State of the art milk management

Exclusive Wittenborg **mixing technologies** ensure delicious milk-based drinks with perfect consistency and taste. In fact, 60% of our community of tasters even declare that they prefer drinks made with powdered milk to those with fresh milk\*.

# Premium User Experience

**Customisable Interface**: Tailor the experience with HTML5 technology for a fully adaptable interface. Enhance product visibility and streamline the purchasing process for your customers.

**Professional design**: Built to last, attractive design enhances usability, featuring a spacious delivery area and adjustable cup holder for optimal user experience.

**Silent:** Thanks to the design and the high-quality components, ideal for demanding, quiet, working environments.

# Seamless Connectivity

**Embedded Technology**: Intelligent electronics with built-in Wi-Fi and Bluetooth enable native cloud solutions and services via app and web.

\*Blind test conducted with a large and heterogeneous audience of professionals and internal consumers. \*\*Based on the average time spent by the operator in cleaning operations weekly.

# Key Machine Features W100

- Brand: Wittenborg ٠
- Manufacturing location: ٠ Mapello, Italy
- Year launched: 2024 •
- Energy class: A++ ٠
- Weight: 65 kg ٠
- Useful life: 12 years •