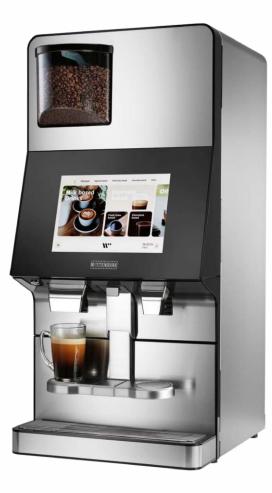

# Superior coffee experience in Att

European Coffee Brewing

# Advanced Coffee Performance

**Superior Quality**: Exceptional in-cup coffee taste from our patented Z4000 ES/FB brewer, satisfies a diverse customer choice from flat black to café crème and espresso.

#### State of the art milk management

Exclusive Wittenborg **mixing technologies** ensure delicious milk-based drinks with perfect consistency and taste. In fact, 60% of our community of tasters even declare that they prefer drinks made with powdered milk to those with fresh milk\*.

# Premium User Experience

**Customisable Interface**: Tailor the experience with HTML5 technology for a fully adaptable interface. Enhance product visibility and streamline the purchasing process for your customers.

**Professional design**: Built to last, attractive design enhances usability, featuring a spacious delivery area and adjustable cup holder for optimal user experience.

**Silent:** Thanks to the design and the high-quality components, ideal for demanding, quiet, working environments.

# Seamless Connectivity

**Embedded Technology**: Intelligent electronics with built-in Wi-Fi and Bluetooth enable native cloud solutions and services via app and web.

\*Blind test conducted with a large and heterogeneous audience of professionals and internal consumers. \*\*Based on the average time spent by the operator in cleaning operations weekly.

# Key Machine Features W100

- Brand: Wittenborg ٠
- Manufacturing location: ٠ Mapello, Italy
- Year launched: 2024 •
- Energy class: A++ ٠
- Weight: 65 kg ٠
- Useful life: 12 years •