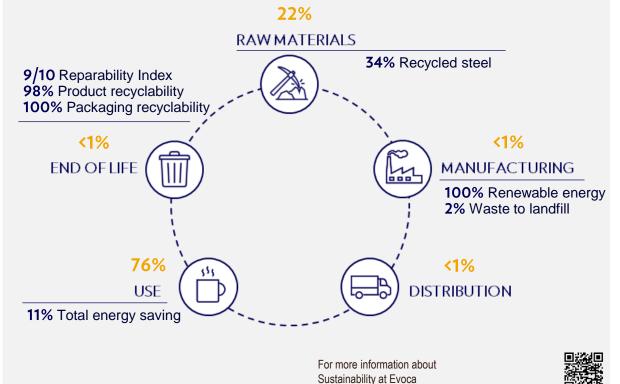

sed heating cycles lower energy consumption by up to 18%.

# Seamless Connectivity

**Embedded Technology**: Intelligent electronics with built-in Wi-Fi and Bluetooth enable native cloud solutions and services via app and web.



\*Blind test conducted with a large and heterogeneous audience of professionals and internal consumers. \*\*Based on the average time spent by the operator in cleaning operations weekly.

# **Product Sustainability Fact Sheet**



()CA RQUP

# Key Machine Features W100

- Brand: Wittenborg ٠
- Manufacturing location: ٠ Mapello, Italy
- Year launched: 2024 •
- Energy class: A++ ٠
- Weight: 65 kg ٠
- Useful life: 12 years •

#### Carbon footprint <sup>1</sup>

- Per annum: 179 kg CO2eq
- Cradle to cradle: 2143 • kgCO2eq

# LCA Summary and other Sustainability KPIs