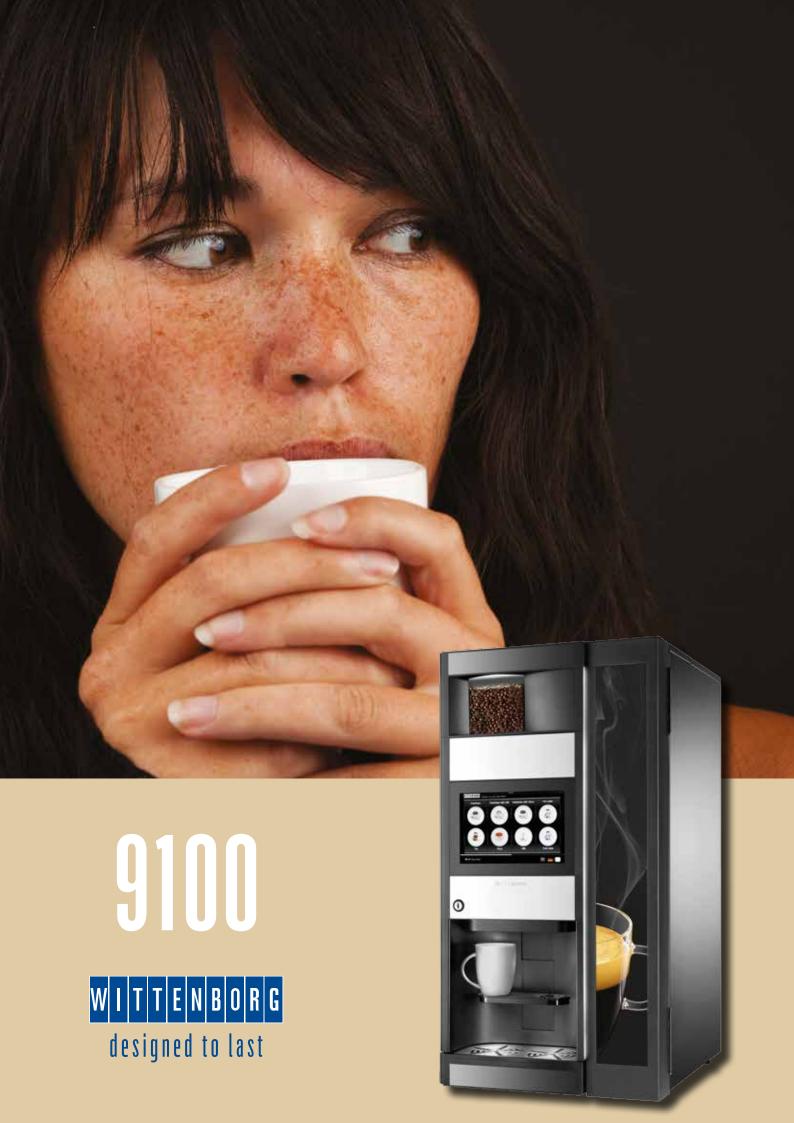

# THE COFFEE YOU WANT

WHENEVER YOU NEED IT – WHEREVER YOU ARE

# 9100

## **USER-FRIENDLY TOUCH SCREEN**

There are many delicious drink choices available simply by touching the  $10^{\circ}$  HD screen.

# **COFFEE EXACTLY TO YOUR TASTE**

Espresso, cappuccino, caffe latte or a creamy hot chocolate - made just the way you like, simply by the touch of your finger.

### **ELEGANT DESIGN**

LED lights frame the Scandinavian elegance of the aluminum facia and help ensure that the machine is both user-friendly and energy efficient.

The 10" touch screen - offers a visual guide, making choices easier. The design and layout of the screen can also be fully customized to suit any environment.