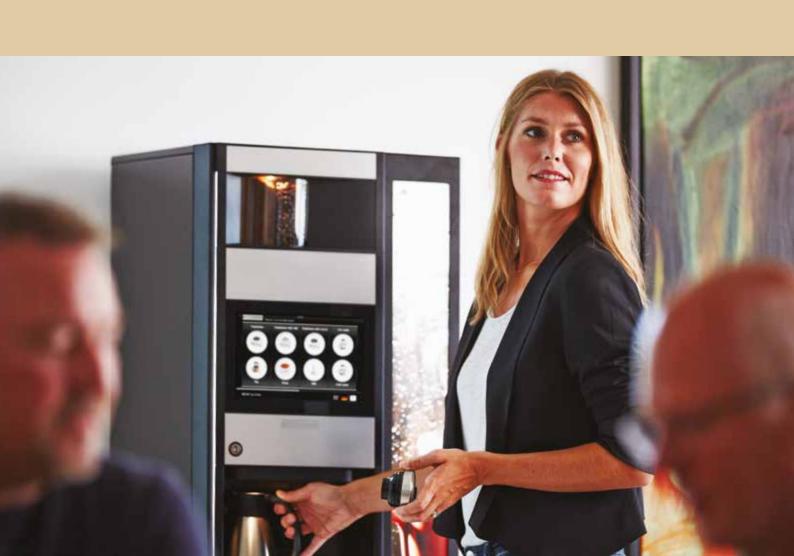

# THE COFFEE YOU WANT

WHENEVER YOU NEED IT – WHEREVER YOU ARE



# 9100

## **USER-FRIENDLY TOUCH SCREEN**

There are many delicious drink choices available simply by touching the  $10^{\circ}$  HD screen.

# **COFFEE EXACTLY TO YOUR TASTE**

Espresso, cappuccino, caffe latte or a creamy hot chocolate - made just the way you like, simply by the touch of your finger.

### **ELEGANT DESIGN**

LED lights frame the Scandinavian elegance of the aluminum facia and help ensure that the machine is both user-friendly and energy efficient.





The 10" touch screen - offers a visual guide, making choices easier. The design and layout of the screen can also be fully customized to suit any environment.



The user-friendly interface lets you prepare a drink just the way you like it, allowing you to make changes to the strength and amount of ingredients for a full