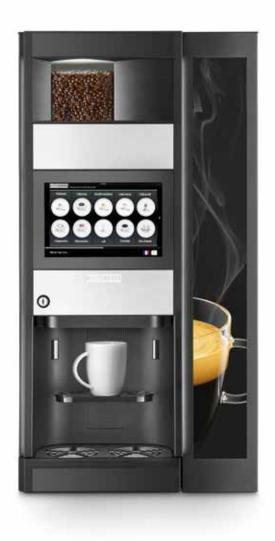

# 9100

### **ELEGANT DESIGN**

LED lights frame the Scandinavian elegance of the aluminum facia and help ensure that the machine is both user-friendly and energy efficient.

The 10" touch screen - offers a visual guide, making choices easier. The design and layout of the screen can also be fully customized to suit any environment.

Separate delivery points: Coffee, chocolate, and mixed drinks on the left, and hot water on the right.

A light path in the cup area helps ensure that the cup is placed in the correct position and cup sensors are also present to ensure the machine only vends when it knows a cup is there.

The spacious delivery area with adjustable cup holders allows you to fill coffee pots or thermo jugs.

LED lights frame the cup area which enhance the overall look and feel of the machine.