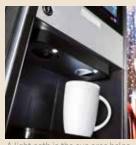

Separate delivery points: Coffee, chocolate, and mixed drinks on the left, and hot water on the right.

A light path in the cup area helps ensure that the cup is placed in the correct position and cup sensors are also present to ensure the machine only vends when it knows a cup is there.