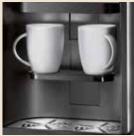

Separate delivery points: Coffee, chocolate, and mixed drinks on the left, and hot water on the right.

A light path in the cup area helps ensure that the cup is placed in the correct position and cup sensors are also present to ensure the machine only vends when it knows a cup is there.

The spacious delivery area with adjustable cup holders allows you to fill coffee pots or thermo jugs.

LED lights frame the cup area which enhance the overall look and feel of the machine.