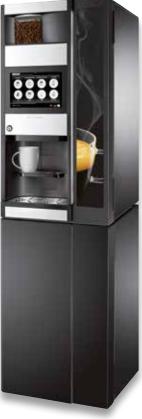

# THE COFFEE YOU WANT

WHENEVER YOU NEED IT – WHEREVER YOU ARE

# 9100

### **ELEGANT DESIGN**

LED lights frame the Scandinavian elegance of the aluminum facia and help ensure that the machine is both user-friendly and energy efficient.

The 10" touch screen - offers a visual guide, making choices easier. The design and layout of the screen can also be fully customized to suit any environment.