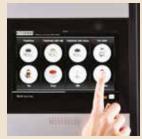

## **USER-FRIENDLY TOUCH SCREEN**

There are many delicious drink choices available simply by touching the  $10^{\circ}$  HD screen.

### **ELEGANT DESIGN**

LED lights frame the Scandinavian elegance of the aluminum facia and help ensure that the machine is both user-friendly and energy efficient.

The 10" touch screen - offers a visual guide, making choices easier. The design and layout of the screen can also be fully customized to suit any environment.

The user-friendly interface lets you prepare a drink just the way you like it, allowing you to make changes to the strength and amount of ingredients for a fully personalised drink experience.

WiFi and Bluetooth enabled on-screen information and entertainment.